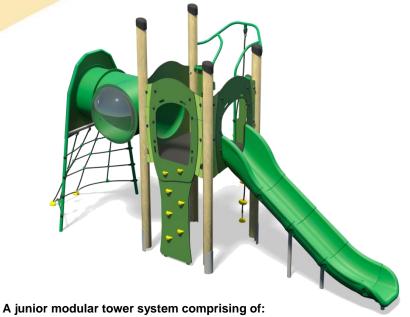

## Jukebox - Samba Plus

- Square Tower (1.5m)
- Slide (1.5m)
- Climbing Wall (1.5m)
- Rope Climb (1.5m)
- Tunnel Access

Option C-. Green (Shown)

## Code - JB/SAM/\*1 Age 5-12 years Materials Laminated Timber Compact Grade Laminate (CGL) Galvanised or Painted Mild Steel

Nylon Steel Cored Rope LLDPE Slide Stainless Steel Various Plastic Mouldings