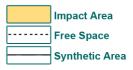

| Technical Information                                       |                       |                              |
|-------------------------------------------------------------|-----------------------|------------------------------|
| Equipment Dimensions                                        |                       |                              |
| Length / Width / Height                                     | 5.9m x 2.2m x 3.4m    |                              |
| Surfacing and Area Required                                 |                       |                              |
| Recommended Minimum Space L/W/H                             | 9.7m x 5.9m x 4.6m    |                              |
| Max Gradient of Ground                                      | 1 in 50               |                              |
| Free Height of Fall                                         | 1.5m                  |                              |
| Impact Area                                                 | 34.29m <sup>2</sup>   |                              |
| Synthetic Area (i.e. EPDM / Wetpour / Synthetic Grass etc.) | 33.66m²               |                              |
| Loosefill at 250mm<br>(i.e. Bark / Cushionfall / Sand)      | 11m³                  |                              |
| 1m x 1m Grassmats                                           | 44m <sup>2</sup>      |                              |
| Installation Information                                    | Steel Ground Fixed    | Surface Fixed (if different) |
| Installation Time                                           | 2 Person(s) 8 Hour(s) |                              |
| Overall Weight                                              | 451kg                 |                              |
| Heaviest Part                                               | 40kg                  |                              |
| Largest Part                                                | 3.4m x 1.0m x 1.7m    |                              |
| Longest Part                                                | 3.4m                  |                              |
| Concrete Required                                           | 0.8m³                 |                              |
| Certified to EN 1176                                        |                       |                              |