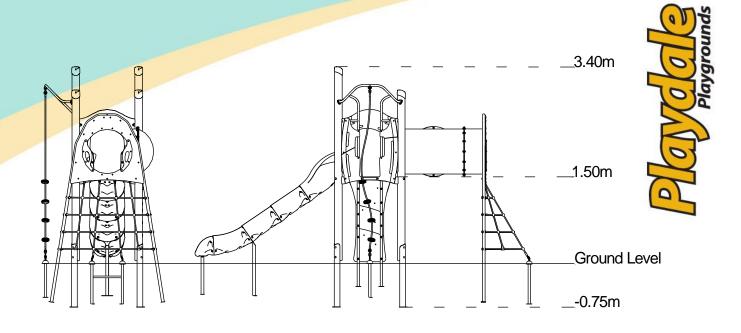

| Technical Information                                       |                       |                              |
|-------------------------------------------------------------|-----------------------|------------------------------|
| Equipment Dimensions                                        |                       |                              |
| Length / Width / Height                                     | 5.9m x 2.2m x 3.4m    |                              |
| Surfacing and Area Required                                 |                       |                              |
| Recommended Minimum Space L/W/H                             | 9.7m x 5.9m x 4.6m    |                              |
| Max Gradient of Ground                                      | 1 in 50               |                              |
| Free Height of Fall                                         | 1.5m                  |                              |
| Impact Area                                                 | 34.29m <sup>2</sup>   |                              |
| Synthetic Area (i.e. EPDM / Wetpour / Synthetic Grass etc.) | 33.66m²               |                              |
| Loosefill at 250mm<br>(i.e. Bark / Cushionfall / Sand)      | 11m³                  |                              |
| 1m x 1m Grassmats                                           | 44m <sup>2</sup>      |                              |
| Installation Information                                    | Steel Ground Fixed    | Surface Fixed (if different) |
| Installation Time                                           | 2 Person(s) 8 Hour(s) |                              |
| Overall Weight                                              | 451kg                 |                              |
| Heaviest Part                                               | 40kg                  |                              |
| Largest Part                                                | 3.4m x 1.0m x 1.7m    |                              |
| Longest Part                                                | 3.4m                  |                              |
| Concrete Required                                           | 0.8m³                 |                              |
| Certified to EN 1176                                        |                       |                              |