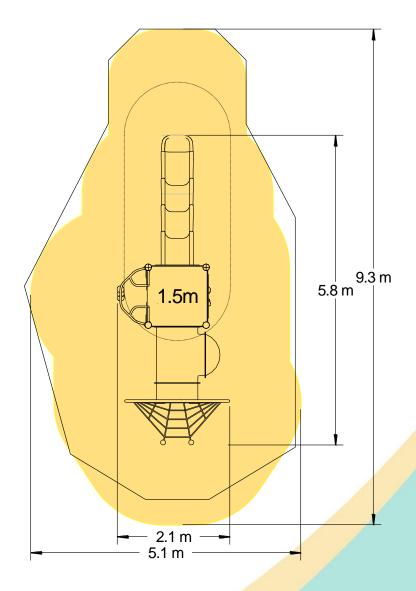

| Technical Information                                       |                       |                              |
|-------------------------------------------------------------|-----------------------|------------------------------|
| Equipment Dimensions                                        |                       |                              |
| Length / Width / Height                                     | 5.9m x 2.2m x 3.4m    |                              |
| Surfacing and Area Required                                 |                       |                              |
| Recommended Minimum Space L/W/H                             | 9.7m x 5.9m x 4.6m    |                              |
| Max Gradient of Ground                                      | 1 in 50               |                              |
| Free Height of Fall                                         | 1.5m                  |                              |
| Impact Area                                                 | 34.29m <sup>2</sup>   |                              |
| Synthetic Area (i.e. EPDM / Wetpour / Synthetic Grass etc.) | 33.66m²               |                              |
| Loosefill at 250mm<br>(i.e. Bark / Cushionfall / Sand)      | 11m³                  |                              |
| 1m x 1m Grassmats                                           | 44m <sup>2</sup>      |                              |
| Installation Information                                    | Steel Ground Fixed    | Surface Fixed (if different) |
| Installation Time                                           | 2 Person(s) 8 Hour(s) |                              |
| Overall Weight                                              | 451kg                 |                              |
| Heaviest Part                                               | 40kg                  |                              |
| Largest Part                                                | 3.4m x 1.0m x 1.7m    |                              |
| Longest Part                                                | 3.4m                  |                              |
| Concrete Required                                           | 0.8m³                 |                              |
| Certified to EN 1176                                        |                       |                              |